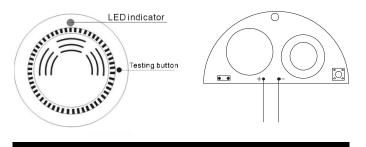

## Products Structure

| LED indicator          |                                |
|------------------------|--------------------------------|
| Self-testing condition | lighting one time every 1.67s  |
| Monitoring condition   | light one time every 40s       |
| Alarming condition     | lighting one time every second |